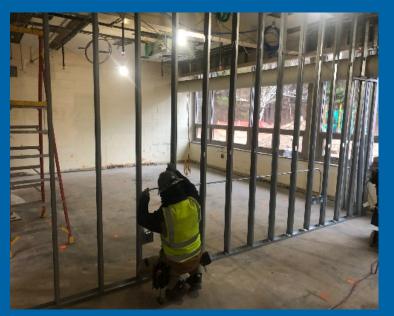

#### Activities

Interior CMU

**Renovation In-Wall Rough** 

**VRF** Cassette Connections

Start of Primed CMU Walls in SW Wing

Start of Roofing

West Gym Foundation Backfill & Waterproofing

C.AR ARCHITECT

### Current Activities 01/11/21-01/15/21

- Continue Gymnasium addition metal decking.
- Continue MEPF overhead rough-in at Renovation.
- Continue installation of mechanical and electrical equipment.
- Continuing in-wall MEP rough at Renovation.
- Continue foundation drain and wall backfill.
- Continue waterproofing as back fill continues.
- Continue interior metal framing at renovation.
- Start interior and exterior masonry at renovation.
- Start paint prep and prime coats at SW wing.
- Start roofing replacement
- Start lighting installation at hard ceilings
- Start hang/tape/finish drywall