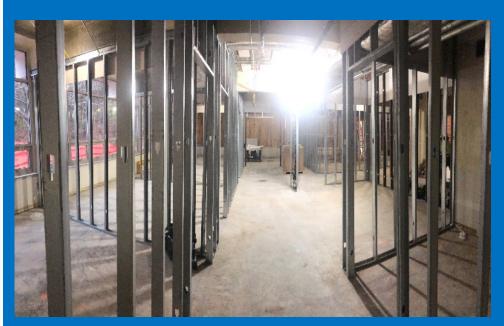

#### Admin Metal Framing

### Current Activities 01/11/21-01/15/21

- Continue Gymnasium addition metal decking.
- Continue MEPF overhead rough-in at Renovation.
- Continue installation of mechanical and electrical equipment.
- Continuing in-wall MEP rough at Renovation.
- Continue foundation drain and wall backfill.
- Continue waterproofing as back fill continues.
- Continue interior metal framing at renovation.
- Start interior and exterior masonry at renovation.
- Start paint prep and prime coats at SW wing.
- Start roofing replacement
- Start lighting installation at hard ceilings
- Start hang/tape/finish drywall