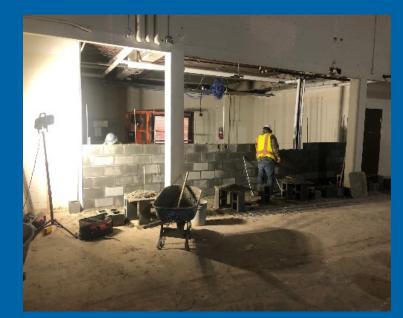

#### Activities

Interior CMU

**Renovation In-Wall Rough** 

**VRF** Cassette Connections

Start of Primed CMU Walls in SW Wing

Start of Roofing

West Gym Foundation Backfill & Waterproofing

C.AR ARCHITECT

### Current Activities 01/11/21-01/15/21

- Continue Gymnasium addition metal decking.
- Continue MEPF overhead rough-in at Renovation.
- Continue installation of mechanical and electrical equipment.
- Continuing in-wall MEP rough at Renovation.
- Continue foundation drain and wall backfill.
- Continue waterproofing as back fill continues.
- Continue interior metal framing at renovation.
- Start interior and exterior masonry at renovation.
- Start paint prep and prime coats at SW wing.
- Start roofing replacement
- Start lighting installation at hard ceilings
- Start hang/tape/finish drywall