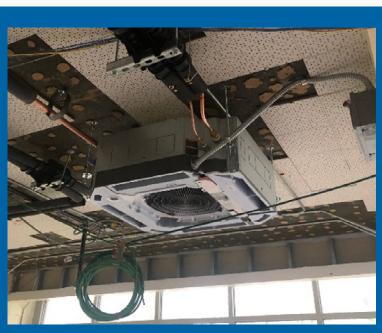

#### Activities

Interior CMU

**Renovation In-Wall Rough** 

**VRF** Cassette Connections

Start of Primed CMU Walls in SW Wing

Start of Roofing

West Gym Foundation Backfill & Waterproofing

C.AR ARCHITECT