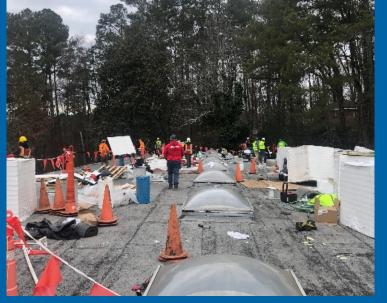

### Current Activities 01/11/21-01/15/21

- Continue Gymnasium addition metal decking.
- Continue MEPF overhead rough-in at Renovation.
- Continue installation of mechanical and electrical equipment.
- Continuing in-wall MEP rough at Renovation.
- Continue foundation drain and wall backfill.
- Continue waterproofing as back fill continues.
- Continue interior metal framing at renovation.
- Start interior and exterior masonry at renovation.
- Start paint prep and prime coats at SW wing.
- Start roofing replacement
- Start lighting installation at hard ceilings
- Start hang/tape/finish drywall

#### Activities

Interior CMU

**Renovation In-Wall Rough** 

**VRF** Cassette Connections

Start of Primed CMU Walls in SW Wing

Start of Roofing

West Gym Foundation Backfill & Waterproofing

C.AR ARCHITECT