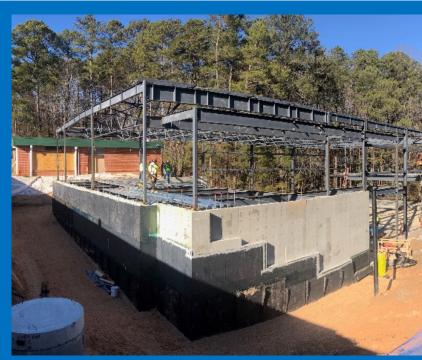

#### **Gymnasium Steel Progress**

### Current Activities 01/11/21-01/15/21

- Continue Gymnasium addition metal decking.
- Continue MEPF overhead rough-in at Renovation.
- Continue installation of mechanical and electrical equipment.
- Continuing in-wall MEP rough at Renovation.
- Continue foundation drain and wall backfill.
- Continue waterproofing as back fill continues.
- Continue interior metal framing at renovation.
- Start interior and exterior masonry at renovation.
- Start paint prep and prime coats at SW wing.
- Start roofing replacement
- Start lighting installation at hard ceilings
- Start hang/tape/finish drywall